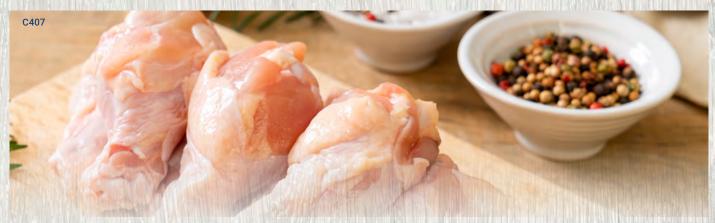

| Fresh Legs And Thighs |                                      |         | Delivery | Collection |
|-----------------------|--------------------------------------|---------|----------|------------|
| <b>©</b> C402         | Leg Meat - Skinless & Boneless       | 2x5kg   | M/P      | M/P        |
| <b>©</b> C405         | Chicken Leg Qtr (250-300gm)          | 1x10kg  | M/P      | M/P        |
| <b>©</b> C406         | Chicken Thighs - Skinless & Boneless | 2x4.5kg | M/P      | M/P        |
| <b>©</b> C407         | Chicken Drumsticks                   | 1x8kg   | M/P      | M/P        |