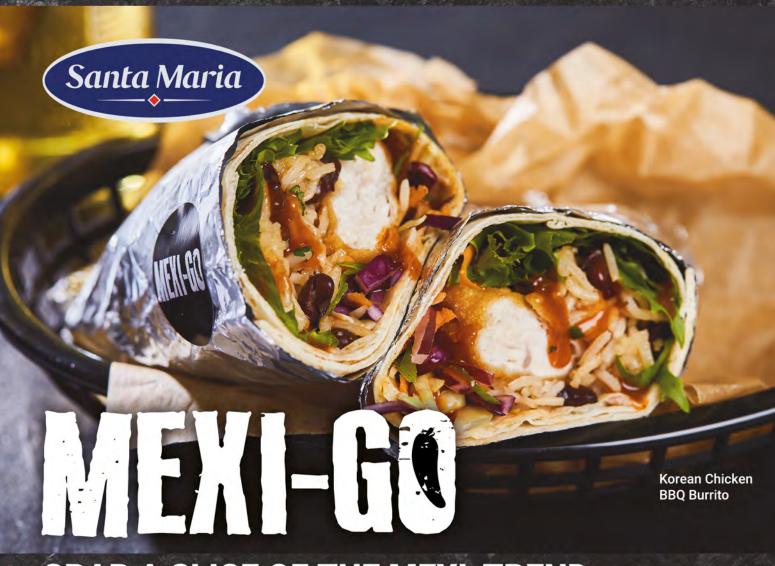

#### **GRAB A SLICE OF THE MEXI-TREND**

Mexi-Go by Santa Maria is a contemporary take on Mexican Cuisine in the UK with a focus on hand-held, food-to-go dishes such as Tacos and Burritos.

SANTA MARIA FOODSERVICE IS NOW

#### A range of products that can help you deliver Mexi-go recipes.

|            | PRODUCT<br>CODE | DESCRIPTION                                          | SIZE    |
|------------|-----------------|------------------------------------------------------|---------|
| •          | F414            | Santa Maria 6" Flour Tortilla Wrap Frozen 420g       | 10 x 15 |
| •          | F415            | Santa Maria 12" Grill Mark Flour Tortilla Wrap 1080g | 6 x 12  |
| •          | F416            | Santa Maria Salted Chips 475g                        | 12      |
| <b>(A)</b> | AR221           | Santa Maria Mexican Fajita Spice 504g                | 6       |
| •          | F233            | Santa Maria Steak House Rub 565g                     | 6       |
| (4)        | AR222           | Santa Maria Kimchi Spice Mix 315g                    | 6       |
| (4)        | A1217           | Santa Maria Korean Style BBQ Sauce 300g              | 6       |
| <b>(A)</b> | A1435           | Santa Maria Chipotle Sauce 890g                      | 6       |
| <b>(A)</b> | A756            | Santa Maria Salsa 950g                               | 6       |
| •          | F1014           | Santa Maria Cheddar Cheese Sauce 3Kg                 | 1       |
| •          | F722            | Santa Maria Green Jalapeños 500g                     | 12      |
| •          | F1015           | Santa Maria Avocado Slices 500g                      | 6       |