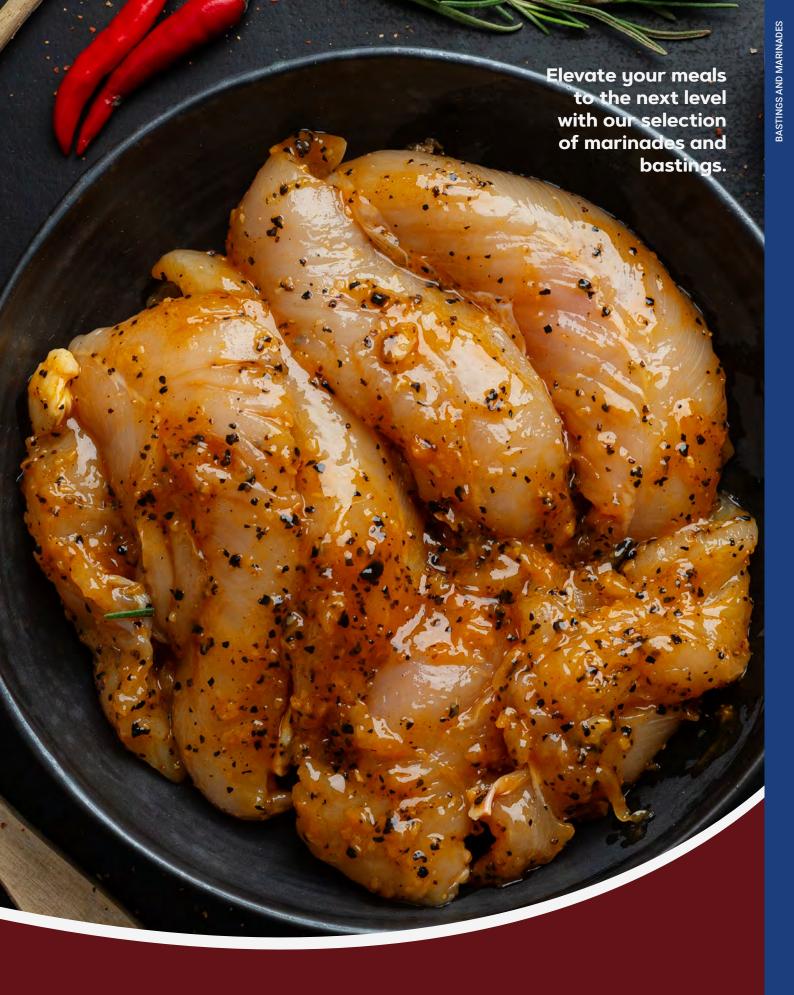

MACNA Premium Piri Piri Marinades are made with sustainably sourced ingredients and are perfect for adding a little heat to your dishes. Whether you're marinating chicken, beef, or vegetables, our marinades will infuse your food with an irresistible blend of herbs and spices.