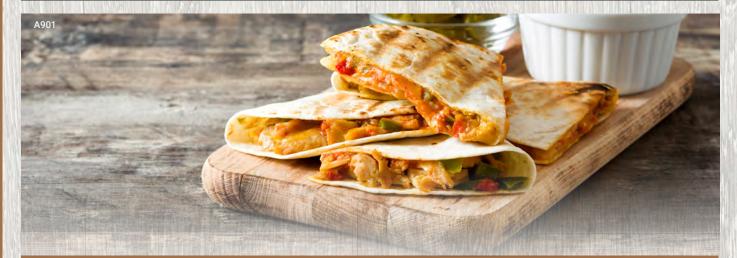

#### **GRAB A SLICE OF THE MEXI-TREND**

Mexi-Go by Santa Maria is a contemporary take on Mexican Cuisine in the UK with a focus on hand-held, food-to-go dishes such as Tacos and Burritos.

SANTA MARIA FOODSERVICE IS NOW

#### A range of products that can help you deliver Mexi-go recipes.

|            | PRODUCT<br>CODE | DESCRIPTION                                          | SIZE    |
|------------|-----------------|------------------------------------------------------|---------|
| •          | F414            | Santa Maria 6" Flour Tortilla Wrap Frozen 420g       | 10 x 15 |
| •          | F415            | Santa Maria 12" Grill Mark Flour Tortilla Wrap 1080g | 6 x 12  |
| •          | F416            | Santa Maria Salted Chips 475g                        | 12      |
| <b>(A)</b> | AR221           | Santa Maria Mexican Fajita Spice 504g                | 6       |
| •          | F233            | Santa Maria Steak House Rub 565g                     | 6       |
| (4)        | AR222           | Santa Maria Kimchi Spice Mix 315g                    | 6       |
| (4)        | A1217           | Santa Maria Korean Style BBQ Sauce 300g              | 6       |
| <b>(A)</b> | A1435           | Santa Maria Chipotle Sauce 890g                      | 6       |
| <b>(A)</b> | A756            | Santa Maria Salsa 950g                               | 6       |
| •          | F1014           | Santa Maria Cheddar Cheese Sauce 3Kg                 | 1       |
| •          | F722            | Santa Maria Green Jalapeños 500g                     | 12      |
| •          | F1015           | Santa Maria Avocado Slices 500g                      | 6       |