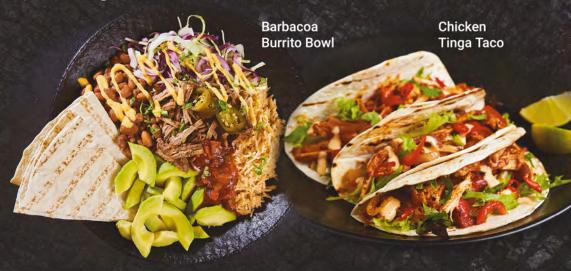

#### **GRAB A SLICE OF THE MEXI-TREND**

Mexi-Go by Santa Maria is a contemporary take on Mexican Cuisine in the UK with a focus on hand-held, food-to-go dishes such as Tacos and Burritos.

SANTA MARIA FOODSERVICE IS NOW

#### A range of products that can help you deliver Mexi-go recipes.

|            | PRODUCT<br>CODE | DESCRIPTION                                          | SIZE    |
|------------|-----------------|------------------------------------------------------|---------|
| •          | F414            | Santa Maria 6" Flour Tortilla Wrap Frozen 420g       | 10 x 15 |
| •          | F415            | Santa Maria 12" Grill Mark Flour Tortilla Wrap 1080g | 6 x 12  |
| •          | F416            | Santa Maria Salted Chips 475g                        | 12      |
| <b>(A)</b> | AR221           | Santa Maria Mexican Fajita Spice 504g                | 6       |
| •          | F233            | Santa Maria Steak House Rub 565g                     | 6       |
| (4)        | AR222           | Santa Maria Kimchi Spice Mix 315g                    | 6       |
| (4)        | A1217           | Santa Maria Korean Style BBQ Sauce 300g              | 6       |
| <b>(A)</b> | A1435           | Santa Maria Chipotle Sauce 890g                      | 6       |
| <b>(A)</b> | A756            | Santa Maria Salsa 950g                               | 6       |
| •          | F1014           | Santa Maria Cheddar Cheese Sauce 3Kg                 | 1       |
| •          | F722            | Santa Maria Green Jalapeños 500g                     | 12      |
| •          | F1015           | Santa Maria Avocado Slices 500g                      | 6       |