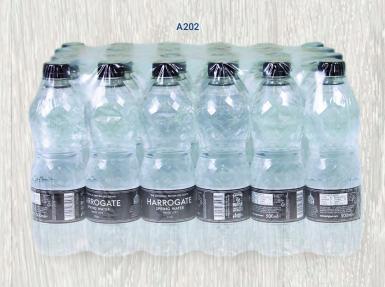

MACNAPremium Water is bottled at the source, ensuring that it retains its natural minerals and purity. With no added chemicals or preservatives, you can be confident that you're serving your customers a top-quality product.

HARROGATE SPRING WATER Experience the pure refreshment of Harrogate Spring Water, straight from the heart of England! Our award-winning still and sparkling waters are sourced from the ancient Harrogate aquifer and bottled with care, ensuring the highest quality and taste. Elevate your hydration game with Harrogate Spring Water and taste the difference.