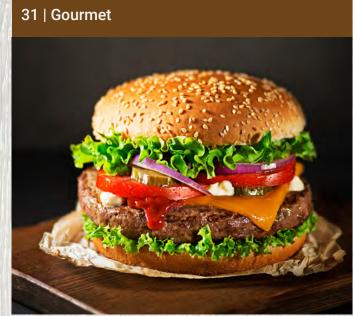

| Gourmet       |                                 |         | Delivery | Collection |
|---------------|---------------------------------|---------|----------|------------|
| <b>5</b> F308 | 6oz Paragon Gourmet Beef Burger | 1x30pcs | M/P      | M/P        |
| <b>5</b> F501 | Lamb Kofta Kebabs (6oz)         | 1x36pcs | M/P      | M/P        |