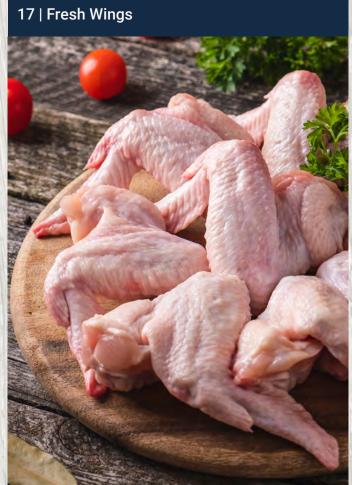

| Fresh Wings   |                           | Delivery | Collection |     |
|---------------|---------------------------|----------|------------|-----|
| <b>©</b> C200 | Wings (Prime) - Coco Rico | 1x10kg   | M/P        | M/P |
| © C201        | Wings (Brown) - Finest    | 1x10kg   | M/P        | M/P |
| <b>©</b> C202 | Wings (White) - Finest    | 1x10kg   | M/P        | M/P |
| <b>©</b> C203 | Wings (Flat) - Coco Rico  | 1x10kg   | M/P        | M/P |
| <b>©</b> C208 | Mix Wings (Mid + Prime)   | 1x10kg   | M/P        | M/P |
| <b>©</b> C307 | Wings (2 Joint)           | 1x10kg   | M/P        | M/P |