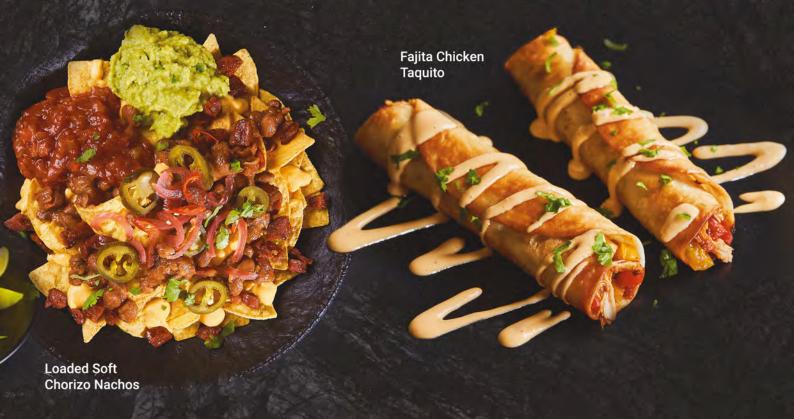

#### **GRAB A SLICE OF THE MEXI-TREND**

Mexi-Go by Santa Maria is a contemporary take on Mexican Cuisine in the UK with a focus on hand-held, food-to-go dishes such as Tacos and Burritos.

SANTA MARIA FOODSERVICE IS NOW

#### A range of products that can help you deliver Mexi-go recipes.

|            | PRODUCT<br>CODE | DESCRIPTION                                          | SIZE    |
|------------|-----------------|------------------------------------------------------|---------|
| •          | F414            | Santa Maria 6" Flour Tortilla Wrap Frozen 420g       | 10 x 15 |
| •          | F415            | Santa Maria 12" Grill Mark Flour Tortilla Wrap 1080g | 6 x 12  |
| •          | F416            | Santa Maria Salted Chips 475g                        | 12      |
| <b>(A)</b> | AR221           | Santa Maria Mexican Fajita Spice 504g                | 6       |
| •          | F233            | Santa Maria Steak House Rub 565g                     | 6       |
| (4)        | AR222           | Santa Maria Kimchi Spice Mix 315g                    | 6       |
| (4)        | A1217           | Santa Maria Korean Style BBQ Sauce 300g              | 6       |
| <b>(A)</b> | A1435           | Santa Maria Chipotle Sauce 890g                      | 6       |
| <b>(A)</b> | A756            | Santa Maria Salsa 950g                               | 6       |
| •          | F1014           | Santa Maria Cheddar Cheese Sauce 3Kg                 | 1       |
| •          | F722            | Santa Maria Green Jalapeños 500g                     | 12      |
| •          | F1015           | Santa Maria Avocado Slices 500g                      | 6       |