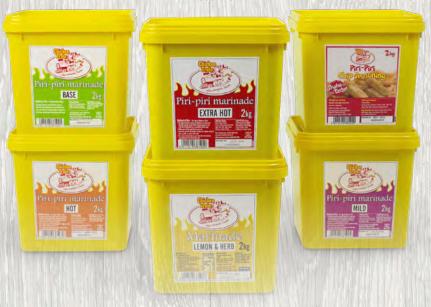

MACNA Premium Piri Piri Marinades are made with sustainably sourced ingredients and are perfect for adding a little heat to your dishes. Whether you're marinating chicken, beef, or vegetables, our marinades will infuse your food with an irresistible blend of herbs and spices.