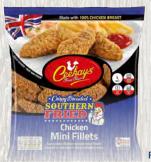

| Chicken - Fillets |                                                | Delivery | Collection |     |
|-------------------|------------------------------------------------|----------|------------|-----|
| <b>5</b> F213     | Meadow Vale Home Style Breaded Fillet (120gm)  | 4x8pcs   | M/P        | M/P |
| <b>5</b> F214     | Meadow Vale Home Style Breaded Strips (34-40g) | 4x30pcs  | M/P        | M/P |
| <b>F</b> 202      | Mini Fillet Southern Fried Goujons             | 10x1kg   | M/P        | M/P |

| Chicken - Other Frozen Products |                                              | Delivery | Collection |     |
|---------------------------------|----------------------------------------------|----------|------------|-----|
| <b>F205</b>                     | Southern Fried Mini Chicken Bites            | 6x1kg    | M/P        | M/P |
| <b>5</b> F217                   | Chicken Shish Kebabs                         | 1x60pcs  | M/P        | M/P |
| <b>5</b> F613                   | Harvest Farms Southern Fried Chicken Goujons | 3x1kg    | M/P        | M/P |
| <b>5</b> F614                   | Harvest Farms Pop In Chicken                 | 3x1kg    | M/P        | M/P |