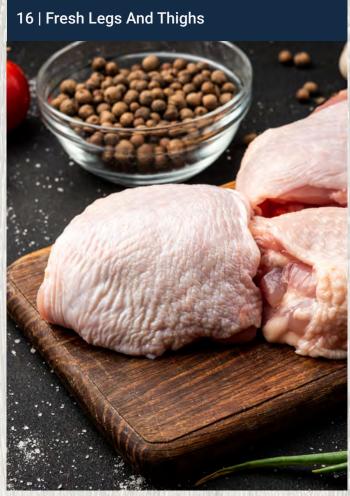

| Fresh Legs And Thighs |                                      |         | Delivery | Collection |
|-----------------------|--------------------------------------|---------|----------|------------|
| <b>©</b> C402         | Leg Meat - Skinless & Boneless       | 2x5kg   | M/P      | M/P        |
| <b>©</b> C405         | Chicken Leg Qtr (250-300gm)          | 1x10kg  | M/P      | M/P        |
| <b>©</b> C406         | Chicken Thighs - Skinless & Boneless | 2x4.5kg | M/P      | M/P        |
| <b>©</b> C407         | Chicken Drumsticks                   | 1x8kg   | M/P      | M/P        |