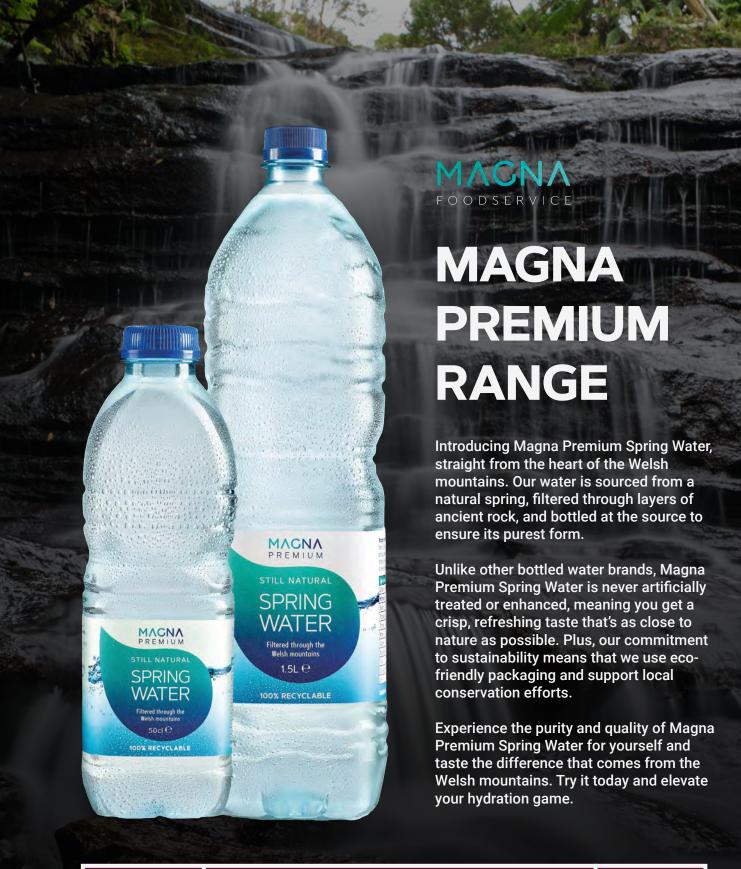

MACNAPremium Water is bottled at the source, ensuring that it retains its natural minerals and purity. With no added chemicals or preservatives, you can be confident that you're serving your customers a top-quality product.

HARROGATE SPRING WATER Experience the pure refreshment of Harrogate Spring Water, straight from the heart of England! Our award-winning still and sparkling waters are sourced from the ancient Harrogate aquifer and bottled with care, ensuring the highest quality and taste. Elevate your hydration game with Harrogate Spring Water and taste the difference.