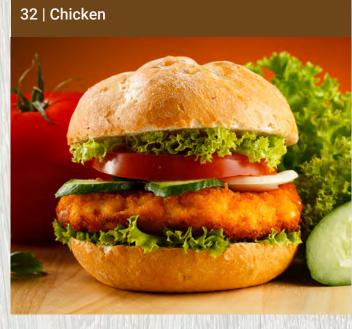

#### **Burgers**

| Chicken       |                                                |         | Delivery | Collection |
|---------------|------------------------------------------------|---------|----------|------------|
| <b>5</b> F201 | Golden Valley Chicken Steaks (24x85gm)         | 1x2kg   | M/P      | M/P        |
| F213          | Meadow Vale Home Style Breaded Strips (34-40g) | 4x30pcs | M/P      | M/P        |
| <b>5</b> F200 | Meadow Vale Battered Steaks (72x85gm)          | 1x6kg   | M/P      | M/P        |
| <b>F218</b>   | Battered Chicken Breast Fillet (120gm)         | 4x20    | M/P      | M/P        |
| <b>5</b> F219 | Hot & Spicy Mini Fillet                        | 10x1kg  | M/P      | M/P        |
| <b>F</b> 606  | Ceekays Plain Breaded Shots                    | 3x950g  | M/P      | M/P        |
| <b>F</b> 609  | Ceekays Breaded Mini Fillet Strips             | 3x900g  | M/P      | M/P        |
| ₱ F320        | Ceekays Battered Steaks                        | 6x1020g | M/P      | M/P        |
| ₱ F905        | Ceekays Southern Fried Breaded Fillets         | 3x960g  | M/P      | M/P        |