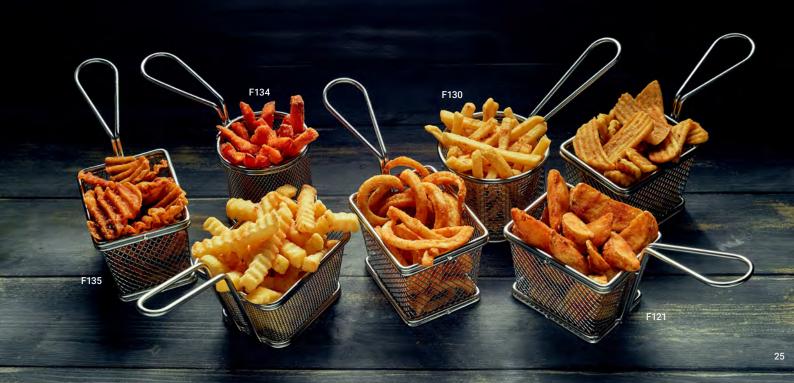

| Code | Description                              | Size     |
|------|------------------------------------------|----------|
| F117 | Magna Premium French Fries Double Coated | 4x2.25kg |
| F121 | Magna Premium Spicy Wedges               | 4x2.25kg |
| F129 | Magna Premium Fries 7mm                  | 4x2.25kg |
| F130 | Magna Premium Fries 9.5mm                | 4x2.25kg |
| F132 | Magna Premium Skin On Fries 9.5mm        | 4x2.25kg |
| F134 | Magna Premium Sweet Potato Fries         | 4x2.25kg |
| F135 | Magna Premium Waffle Fries               | 4x2.25kg |
|      |                                          |          |