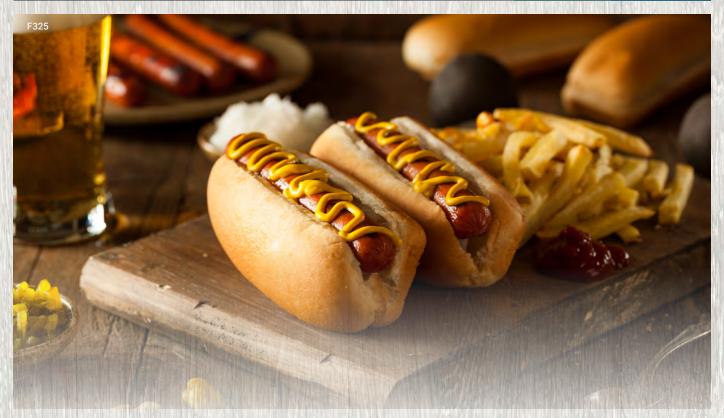

| Sausage       |                                          | Delivery | Collection |     |
|---------------|------------------------------------------|----------|------------|-----|
| <b>5</b> F324 | Halal Turkey Hot Dog Sausage (20cm/110g) | 1x100pcs | M/P        | M/P |