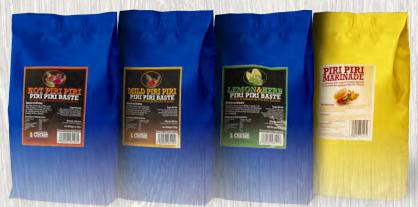

MACNA Premium Piri Piri Marinades are made with sustainably sourced ingredients and are perfect for adding a little heat to your dishes. Whether you're marinating chicken, beef, or vegetables, our marinades will infuse your food with an irresistible blend of herbs and spices.